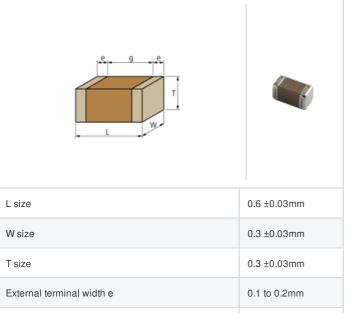

## Shape

## **Specifications**

Size code in inch(mm)

Distance between external terminals g

| Capacitance                                      | 4.5pF ±0.25pF |
|--------------------------------------------------|---------------|
| Rated voltage                                    | 25Vdc         |
| Temperature characteristics (complied standard)  | COG(EIA)      |
| Temperature coefficient                          | 0±30ppm/°C    |
| Temperature range of temperature characteristics | 25 to 125°C   |
| Operating temperature range                      | -55 to 125°C  |