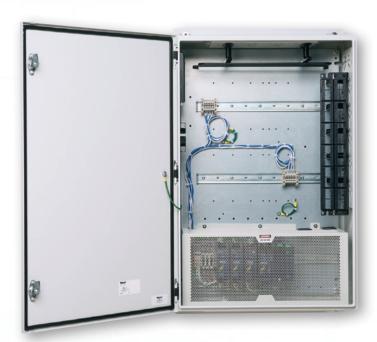

## Up to 75% Faster Installation

Includes: Cable Management, Copper/Fiber Connectivity, Grounding, High Voltage Barrier, Redundant Power Supplies, UPS, PoE Power

Part Numbers: **Z23U** (36" shown) and **Z22U** (24")

- Provides flexibility with a variety of sizes, materials and configurations designed to work with most DIN mount industrial switches
- Optimizes the physical layer for high network performance
- Accelerates deployments while reducing risk
- Enables easy, repeatable installations
- UL 508A, UL Type 4/12/4X, IP66 Rated, CE