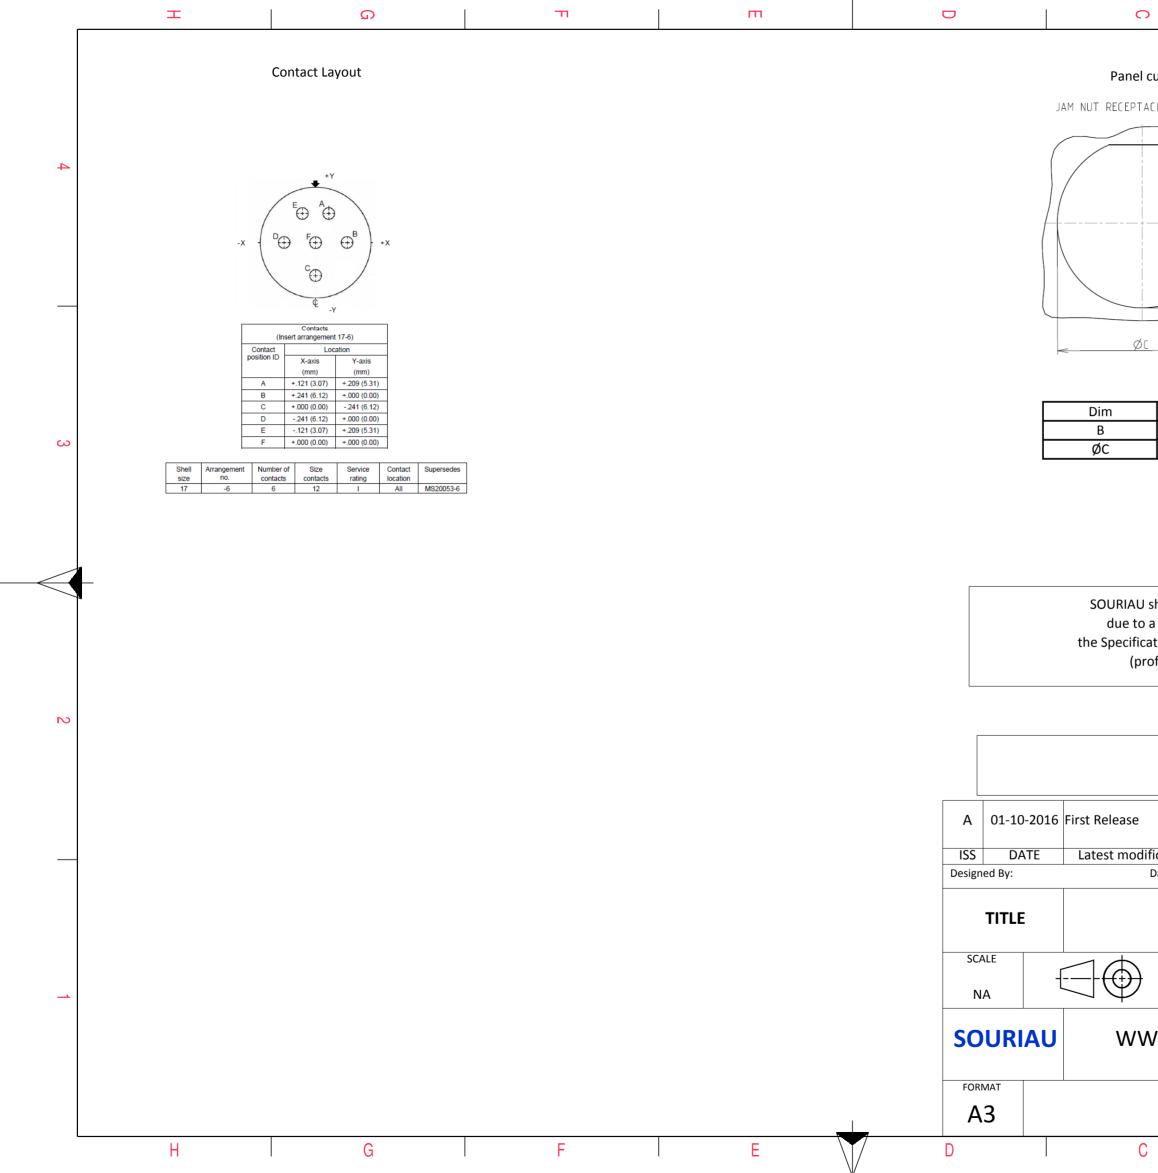

| <b>工</b>                                                                                                                                                                                                                                                                                               | Q                                                                                                                     | н т             | m                                                                                                                                                                                                                                                                                                                                                                                                                                                                                                                                                                                                                                                                                                                                                                                                                                                                                                                                                                                                                                                                                                                                                                                                                                                                                                                                                                                                                                                                                                                                                                                                                                                                                                                                                                                                                                                                                    |                                          | 0                                                     | Φ                                                                                                                                                                                                                                                                                                                                                                                                                                                                                                                                                                                                                                                                                                                                                                                                                                                                                                                                                                                                                                                                                                                                                                                                                                                                                                                                                                                                                                                                                                                                                                                                                                                                                                                                                                                                                                                                                                                                                                                                                                                                                                                             | Þ                                                                     |    |
|--------------------------------------------------------------------------------------------------------------------------------------------------------------------------------------------------------------------------------------------------------------------------------------------------------|-----------------------------------------------------------------------------------------------------------------------|-----------------|--------------------------------------------------------------------------------------------------------------------------------------------------------------------------------------------------------------------------------------------------------------------------------------------------------------------------------------------------------------------------------------------------------------------------------------------------------------------------------------------------------------------------------------------------------------------------------------------------------------------------------------------------------------------------------------------------------------------------------------------------------------------------------------------------------------------------------------------------------------------------------------------------------------------------------------------------------------------------------------------------------------------------------------------------------------------------------------------------------------------------------------------------------------------------------------------------------------------------------------------------------------------------------------------------------------------------------------------------------------------------------------------------------------------------------------------------------------------------------------------------------------------------------------------------------------------------------------------------------------------------------------------------------------------------------------------------------------------------------------------------------------------------------------------------------------------------------------------------------------------------------------|------------------------------------------|-------------------------------------------------------|-------------------------------------------------------------------------------------------------------------------------------------------------------------------------------------------------------------------------------------------------------------------------------------------------------------------------------------------------------------------------------------------------------------------------------------------------------------------------------------------------------------------------------------------------------------------------------------------------------------------------------------------------------------------------------------------------------------------------------------------------------------------------------------------------------------------------------------------------------------------------------------------------------------------------------------------------------------------------------------------------------------------------------------------------------------------------------------------------------------------------------------------------------------------------------------------------------------------------------------------------------------------------------------------------------------------------------------------------------------------------------------------------------------------------------------------------------------------------------------------------------------------------------------------------------------------------------------------------------------------------------------------------------------------------------------------------------------------------------------------------------------------------------------------------------------------------------------------------------------------------------------------------------------------------------------------------------------------------------------------------------------------------------------------------------------------------------------------------------------------------------|-----------------------------------------------------------------------|----|
|                                                                                                                                                                                                                                                                                                        | R<br>Max<br>W<br>D<br>D<br>D<br>D<br>D<br>D<br>D<br>D<br>D<br>D<br>D<br>D<br>D<br>D<br>D<br>D<br>D<br>D               |                 | S<br>Market Market M |                                          |                                                       | WN AS EXAMPLE                                                                                                                                                                                                                                                                                                                                                                                                                                                                                                                                                                                                                                                                                                                                                                                                                                                                                                                                                                                                                                                                                                                                                                                                                                                                                                                                                                                                                                                                                                                                                                                                                                                                                                                                                                                                                                                                                                                                                                                                                                                                                                                 |                                                                       | 4  |
| <ul> <li>-Shell Plating : Black</li> <li>-Insulator : The</li> <li>-Contacts : Cop</li> <li>-Seals &amp; Grommet : Silice</li> <li>-Contact Plating : Gold</li> <li>-Durability : 500</li> <li>-Delivered with Souriau contact</li> <li>-Temperature Range : -65</li> <li>-Salt Spray : 500</li> </ul> | ninium<br>k Zinc Nickel<br>moplastic<br>per Alloy<br>on Elastomer<br>d over copper Alloy 0.8µm minim<br>Mating cycles | Keying Shown as | Connector dimension           Dim         Nominal           A         44.5±0.3           B         30.15+0.1/-0.15           R         32.5Max           S         41.3±0.4           W         2.2+0.9/-0.1           VV THREAD         M25x1-6g                                                                                                                                                                                                                                                                                                                                                                                                                                                                                                                                                                                                                                                                                                                                                                                                                                                                                                                                                                                                                                                                                                                                                                                                                                                                                                                                                                                                                                                                                                                                                                                                                                    | A 01-10-2016<br>ISS DATE<br>Designed By: | the Specifications issued by (<br>(professional recom | ducts which does not competitive of the Parties or by amendation, technical notion of the Parties or by amendation, technical notion of the Parties or by amendation, technical notion of the Parties or by amendation of the | bly with<br>a third party<br>ce.)<br>ion & Control List<br>Not Listed | 2  |
| BASIC SERIES:<br>SHELL TYPE : Jam nut Recept<br>CONTACT TYPE : Standard C<br>SHELL SIZE : 17<br>PLATING : Z = Black Z                                                                                                                                                                                  | Crimp Contact                                                                                                         | Z 06 B N        | ORIENTAT<br>CONTACT TYPE : SOCKET(500 M<br>CONTACT LAYOUT                                                                                                                                                                                                                                                                                                                                                                                                                                                                                                                                                                                                                                                                                                                                                                                                                                                                                                                                                                                                                                                                                                                                                                                                                                                                                                                                                                                                                                                                                                                                                                                                                                                                                                                                                                                                                            | TITLE SCALE NA ION : N Iatings)          | Alum<br>General<br>Tolera<br>±-<br>WWW.SOURI<br>SOUR  | I linear<br>nces:                                                                                                                                                                                                                                                                                                                                                                                                                                                                                                                                                                                                                                                                                                                                                                                                                                                                                                                                                                                                                                                                                                                                                                                                                                                                                                                                                                                                                                                                                                                                                                                                                                                                                                                                                                                                                                                                                                                                                                                                                                                                                                             |                                                                       | or |