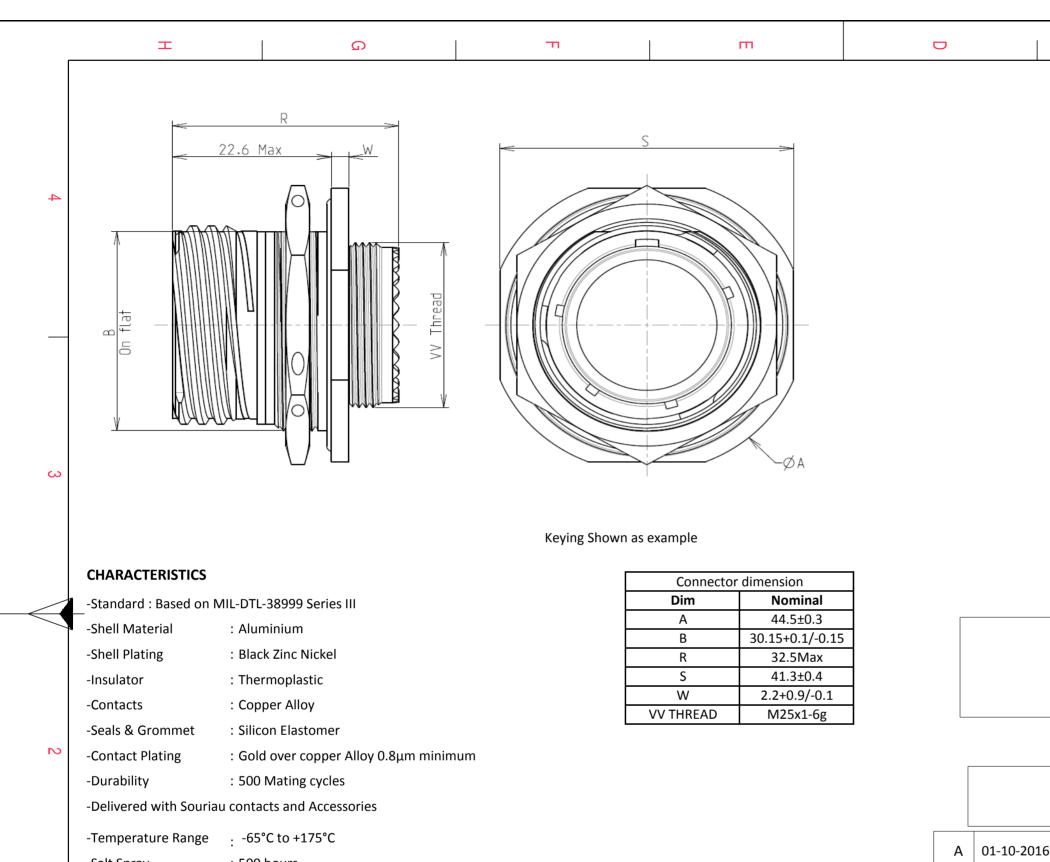

| <b>工</b>                                                                                                                                                                                                                                                                                               | Q                                                                                                                     | н т             | m                                                                                                                                                                                                                                                                                                                                                                                                                                                                                                                                                                                                                                                                                                                                                                                                                                                                                                                                                                                                                                                                                                                                                                                                                                                                                                                                                                                                                                                                                                                                                                                                                                                                                                                                                                                                                                                                                    |                                          | 0                                                     | Φ                                                                                                                                                                                                                                                                                                                                                                                                                                                                                                                                                                                                                                                                                                                                                                                                                                                                                                                                                                                                                                                                                                                                                                                                                                                                                                                                                                                                                                                                                                                                                                                                                                                                                                                                                                                                                                                                                                                                                                                                                                                                                                                             | Þ                                                                     |    |
|--------------------------------------------------------------------------------------------------------------------------------------------------------------------------------------------------------------------------------------------------------------------------------------------------------|-----------------------------------------------------------------------------------------------------------------------|-----------------|--------------------------------------------------------------------------------------------------------------------------------------------------------------------------------------------------------------------------------------------------------------------------------------------------------------------------------------------------------------------------------------------------------------------------------------------------------------------------------------------------------------------------------------------------------------------------------------------------------------------------------------------------------------------------------------------------------------------------------------------------------------------------------------------------------------------------------------------------------------------------------------------------------------------------------------------------------------------------------------------------------------------------------------------------------------------------------------------------------------------------------------------------------------------------------------------------------------------------------------------------------------------------------------------------------------------------------------------------------------------------------------------------------------------------------------------------------------------------------------------------------------------------------------------------------------------------------------------------------------------------------------------------------------------------------------------------------------------------------------------------------------------------------------------------------------------------------------------------------------------------------------|------------------------------------------|-------------------------------------------------------|-------------------------------------------------------------------------------------------------------------------------------------------------------------------------------------------------------------------------------------------------------------------------------------------------------------------------------------------------------------------------------------------------------------------------------------------------------------------------------------------------------------------------------------------------------------------------------------------------------------------------------------------------------------------------------------------------------------------------------------------------------------------------------------------------------------------------------------------------------------------------------------------------------------------------------------------------------------------------------------------------------------------------------------------------------------------------------------------------------------------------------------------------------------------------------------------------------------------------------------------------------------------------------------------------------------------------------------------------------------------------------------------------------------------------------------------------------------------------------------------------------------------------------------------------------------------------------------------------------------------------------------------------------------------------------------------------------------------------------------------------------------------------------------------------------------------------------------------------------------------------------------------------------------------------------------------------------------------------------------------------------------------------------------------------------------------------------------------------------------------------------|-----------------------------------------------------------------------|----|
|                                                                                                                                                                                                                                                                                                        | R<br>Max<br>W<br>D<br>D<br>D<br>D<br>D<br>D<br>D<br>D<br>D<br>D<br>D<br>D<br>D<br>D<br>D<br>D<br>D<br>D               |                 | S<br>Market Market M |                                          |                                                       | WN AS EXAMPLE                                                                                                                                                                                                                                                                                                                                                                                                                                                                                                                                                                                                                                                                                                                                                                                                                                                                                                                                                                                                                                                                                                                                                                                                                                                                                                                                                                                                                                                                                                                                                                                                                                                                                                                                                                                                                                                                                                                                                                                                                                                                                                                 |                                                                       | 4  |
| <ul> <li>-Shell Plating : Black</li> <li>-Insulator : The</li> <li>-Contacts : Cop</li> <li>-Seals &amp; Grommet : Silice</li> <li>-Contact Plating : Gold</li> <li>-Durability : 500</li> <li>-Delivered with Souriau contact</li> <li>-Temperature Range : -65</li> <li>-Salt Spray : 500</li> </ul> | ninium<br>k Zinc Nickel<br>moplastic<br>per Alloy<br>on Elastomer<br>d over copper Alloy 0.8µm minim<br>Mating cycles | Keying Shown as | Connector dimension           Dim         Nominal           A         44.5±0.3           B         30.15+0.1/-0.15           R         32.5Max           S         41.3±0.4           W         2.2+0.9/-0.1           VV THREAD         M25x1-6g                                                                                                                                                                                                                                                                                                                                                                                                                                                                                                                                                                                                                                                                                                                                                                                                                                                                                                                                                                                                                                                                                                                                                                                                                                                                                                                                                                                                                                                                                                                                                                                                                                    | A 01-10-2016<br>ISS DATE<br>Designed By: | the Specifications issued by (<br>(professional recom | ducts which does not competitive of the Parties or by amendation, technical notion of the Parties or by amendation, technical notion of the Parties or by amendation, technical notion of the Parties or by amendation of the | bly with<br>a third party<br>ce.)<br>ion & Control List<br>Not Listed | 2  |
| BASIC SERIES:<br>SHELL TYPE : Jam nut Recept<br>CONTACT TYPE : Standard C<br>SHELL SIZE : 17<br>PLATING : Z = Black Z                                                                                                                                                                                  | Crimp Contact                                                                                                         | Z 06 B N        | ORIENTAT<br>CONTACT TYPE : SOCKET(500 M<br>CONTACT LAYOUT                                                                                                                                                                                                                                                                                                                                                                                                                                                                                                                                                                                                                                                                                                                                                                                                                                                                                                                                                                                                                                                                                                                                                                                                                                                                                                                                                                                                                                                                                                                                                                                                                                                                                                                                                                                                                            | TITLE SCALE NA ION : N Iatings)          | Alum<br>General<br>Tolera<br>±-<br>WWW.SOURI<br>SOUR  | I linear<br>nces:                                                                                                                                                                                                                                                                                                                                                                                                                                                                                                                                                                                                                                                                                                                                                                                                                                                                                                                                                                                                                                                                                                                                                                                                                                                                                                                                                                                                                                                                                                                                                                                                                                                                                                                                                                                                                                                                                                                                                                                                                                                                                                             |                                                                       | or |