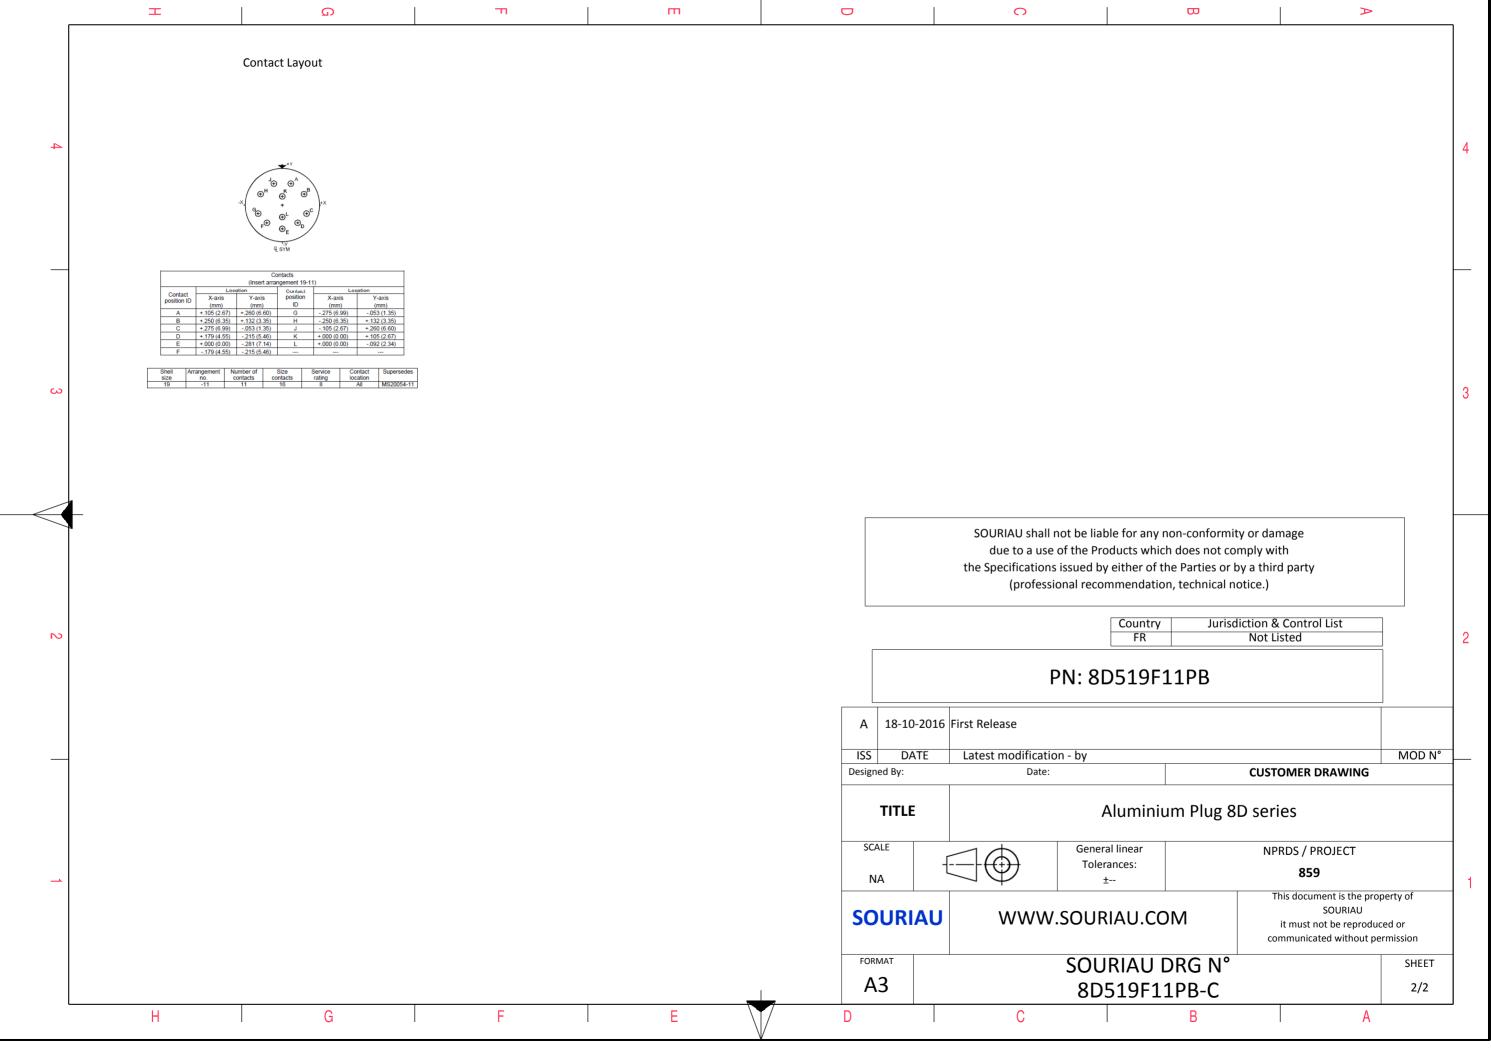

|                                                                                                                  |                                                                                                                                                                                                                                                                                                                                                                                                                                                                                                                                                                                                                                                                                                                                                                                                                                                                                                                                                                                                                                                                                                                                                                                                                                                                                             |                                                                                                    | 0                                 | ₿ >                                       |        |
|------------------------------------------------------------------------------------------------------------------|---------------------------------------------------------------------------------------------------------------------------------------------------------------------------------------------------------------------------------------------------------------------------------------------------------------------------------------------------------------------------------------------------------------------------------------------------------------------------------------------------------------------------------------------------------------------------------------------------------------------------------------------------------------------------------------------------------------------------------------------------------------------------------------------------------------------------------------------------------------------------------------------------------------------------------------------------------------------------------------------------------------------------------------------------------------------------------------------------------------------------------------------------------------------------------------------------------------------------------------------------------------------------------------------|----------------------------------------------------------------------------------------------------|-----------------------------------|-------------------------------------------|--------|
| A                                                                                                                |                                                                                                                                                                                                                                                                                                                                                                                                                                                                                                                                                                                                                                                                                                                                                                                                                                                                                                                                                                                                                                                                                                                                                                                                                                                                                             |                                                                                                    |                                   |                                           |        |
| ω<br>                                                                                                            |                                                                                                                                                                                                                                                                                                                                                                                                                                                                                                                                                                                                                                                                                                                                                                                                                                                                                                                                                                                                                                                                                                                                                                                                                                                                                             |                                                                                                    | LAYOUT SHOWN AS EXAM              | PLE                                       |        |
|                                                                                                                  | Keying Shown as example                                                                                                                                                                                                                                                                                                                                                                                                                                                                                                                                                                                                                                                                                                                                                                                                                                                                                                                                                                                                                                                                                                                                                                                                                                                                     |                                                                                                    |                                   |                                           |        |
| CHARACTERISTICS                                                                                                  |                                                                                                                                                                                                                                                                                                                                                                                                                                                                                                                                                                                                                                                                                                                                                                                                                                                                                                                                                                                                                                                                                                                                                                                                                                                                                             |                                                                                                    |                                   |                                           |        |
| -Standard : Based on MIL-DTL-38999 Series III                                                                    | Connector dimension Dim Nominal                                                                                                                                                                                                                                                                                                                                                                                                                                                                                                                                                                                                                                                                                                                                                                                                                                                                                                                                                                                                                                                                                                                                                                                                                                                             |                                                                                                    |                                   |                                           |        |
| -Shell Material : Aluminium<br>-Shell Plating : Nickel<br>-Insulator : Thermoplastic<br>-Contacts : Copper Alloy | initial constraints       initial constraints         initial constraints       initial constraints <td></td> |                                                                                                    |                                   |                                           |        |
| -Seals & Grommet : Silicon Elastomer<br>Contact Plating : Gold over copper Alloy 0.8μm minimum                   |                                                                                                                                                                                                                                                                                                                                                                                                                                                                                                                                                                                                                                                                                                                                                                                                                                                                                                                                                                                                                                                                                                                                                                                                                                                                                             |                                                                                                    | Country<br>FR                     | Jurisdiction & Control List<br>Not Listed |        |
| -Durability : 500 Mating cycles                                                                                  |                                                                                                                                                                                                                                                                                                                                                                                                                                                                                                                                                                                                                                                                                                                                                                                                                                                                                                                                                                                                                                                                                                                                                                                                                                                                                             |                                                                                                    | PN: 8D519F11                      | PB                                        |        |
| -Delivered with Souriau contacts and Accessories<br>-Temperature Range <u>-</u> -65°C to +200°C                  |                                                                                                                                                                                                                                                                                                                                                                                                                                                                                                                                                                                                                                                                                                                                                                                                                                                                                                                                                                                                                                                                                                                                                                                                                                                                                             |                                                                                                    |                                   |                                           |        |
| -Salt Spray : 48 hours                                                                                           |                                                                                                                                                                                                                                                                                                                                                                                                                                                                                                                                                                                                                                                                                                                                                                                                                                                                                                                                                                                                                                                                                                                                                                                                                                                                                             | A 18-10-2016                                                                                       | First Release                     |                                           |        |
|                                                                                                                  |                                                                                                                                                                                                                                                                                                                                                                                                                                                                                                                                                                                                                                                                                                                                                                                                                                                                                                                                                                                                                                                                                                                                                                                                                                                                                             | ISS DATE<br>Designed By:                                                                           | Latest modification - by<br>Date: | CUSTOMER DRAWING                          | MOD N° |
|                                                                                                                  |                                                                                                                                                                                                                                                                                                                                                                                                                                                                                                                                                                                                                                                                                                                                                                                                                                                                                                                                                                                                                                                                                                                                                                                                                                                                                             | TITLE                                                                                              | TITLE Aluminium Plug 8D series    |                                           |        |
| BASIC SERIES: 8D 5 - 19 F 1:                                                                                     | L1 P B                                                                                                                                                                                                                                                                                                                                                                                                                                                                                                                                                                                                                                                                                                                                                                                                                                                                                                                                                                                                                                                                                                                                                                                                                                                                                      | SCALE                                                                                              | General linear                    | NPRDS / PROJECT                           |        |
| → SHELL TYPE : Plug with RFI Shielding                                                                           |                                                                                                                                                                                                                                                                                                                                                                                                                                                                                                                                                                                                                                                                                                                                                                                                                                                                                                                                                                                                                                                                                                                                                                                                                                                                                             | NA                                                                                                 | Tolerances:                       | 859                                       |        |
| CONTACT TYPE : Standard Crimp Contact ORIENTATION : B                                                            |                                                                                                                                                                                                                                                                                                                                                                                                                                                                                                                                                                                                                                                                                                                                                                                                                                                                                                                                                                                                                                                                                                                                                                                                                                                                                             | SOURIAU         This document is the property of<br>SOURIAU           it must not be reproduced or |                                   |                                           | or     |
| SHELL SIZE : 19                                                                                                  | CONTACT TYPE : PIN(500 Matings)                                                                                                                                                                                                                                                                                                                                                                                                                                                                                                                                                                                                                                                                                                                                                                                                                                                                                                                                                                                                                                                                                                                                                                                                                                                             | FORMAT                                                                                             | COUDIAL 5                         | communicated without permis               |        |
| PLATING : F = Nickel                                                                                             | CONTACT LAYOUT : 19-11                                                                                                                                                                                                                                                                                                                                                                                                                                                                                                                                                                                                                                                                                                                                                                                                                                                                                                                                                                                                                                                                                                                                                                                                                                                                      |                                                                                                    | SOURIAU DI                        |                                           | SHEET  |
| I                                                                                                                |                                                                                                                                                                                                                                                                                                                                                                                                                                                                                                                                                                                                                                                                                                                                                                                                                                                                                                                                                                                                                                                                                                                                                                                                                                                                                             | A3                                                                                                 | 8D519F11F                         |                                           | 1/2    |