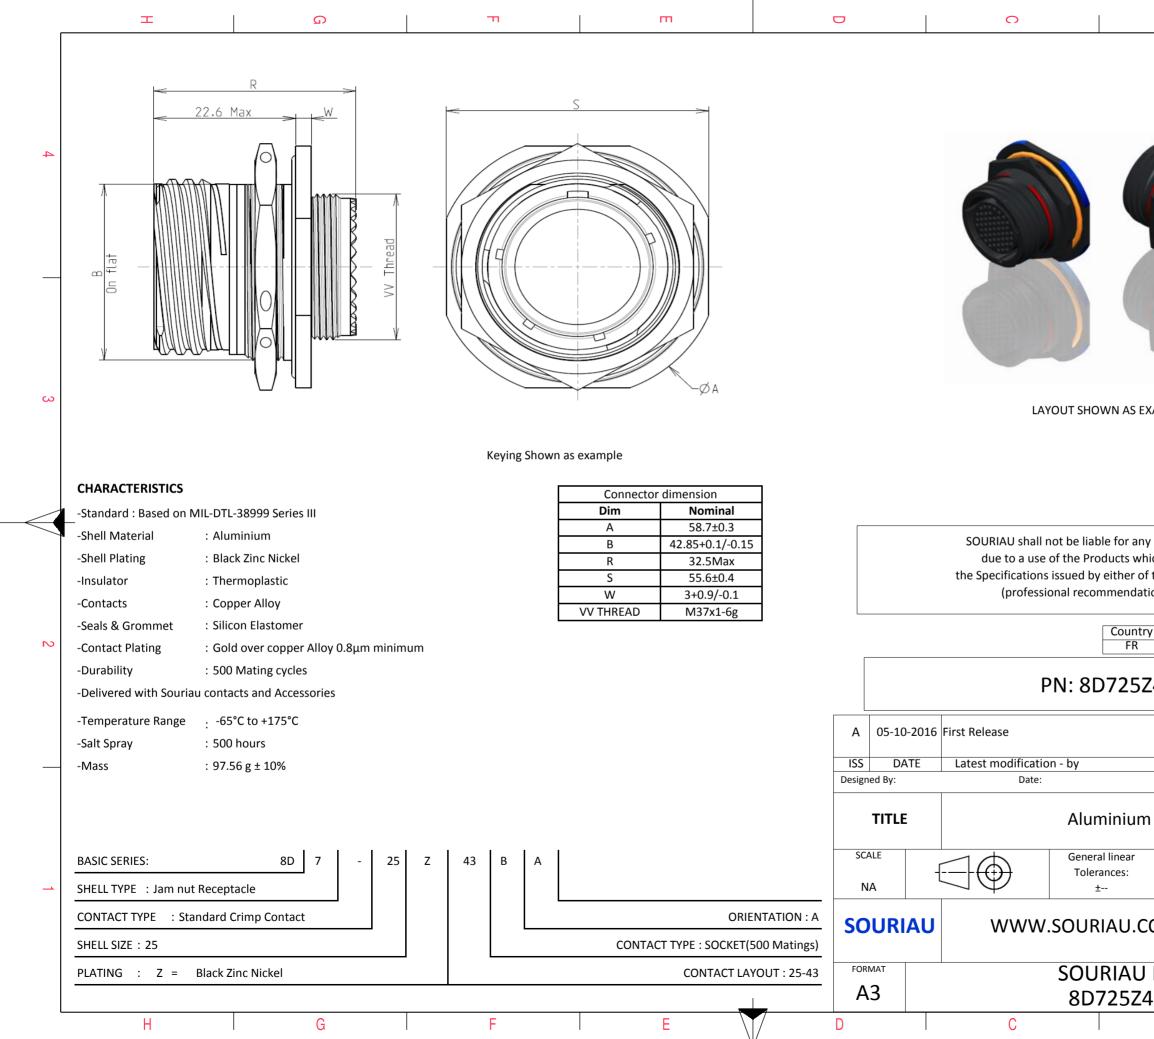

|                                                                       | Φ               |                             | Þ                  |              |   |  |  |  |  |
|-----------------------------------------------------------------------|-----------------|-----------------------------|--------------------|--------------|---|--|--|--|--|
|                                                                       |                 |                             |                    |              |   |  |  |  |  |
|                                                                       |                 |                             |                    |              |   |  |  |  |  |
|                                                                       |                 |                             |                    |              |   |  |  |  |  |
|                                                                       |                 |                             |                    |              | 4 |  |  |  |  |
|                                                                       |                 |                             |                    |              | 4 |  |  |  |  |
| (                                                                     | / //            |                             |                    |              |   |  |  |  |  |
|                                                                       |                 |                             |                    |              |   |  |  |  |  |
|                                                                       |                 |                             |                    |              |   |  |  |  |  |
|                                                                       |                 |                             |                    |              |   |  |  |  |  |
|                                                                       |                 | /                           |                    |              |   |  |  |  |  |
|                                                                       |                 |                             |                    |              |   |  |  |  |  |
|                                                                       |                 |                             |                    |              |   |  |  |  |  |
| S EXA                                                                 | MPLE            |                             |                    |              | 3 |  |  |  |  |
|                                                                       |                 |                             |                    |              |   |  |  |  |  |
|                                                                       |                 |                             |                    |              |   |  |  |  |  |
|                                                                       |                 |                             |                    |              |   |  |  |  |  |
|                                                                       | non-conformit   |                             | !                  |              |   |  |  |  |  |
| s which does not comply with<br>er of the Parties or by a third party |                 |                             |                    |              |   |  |  |  |  |
| idation, technical notice.)                                           |                 |                             |                    |              |   |  |  |  |  |
| untry<br>FR                                                           | Jurisd          | liction & Con<br>Not Listed |                    |              | 2 |  |  |  |  |
| 57/                                                                   | 43BA            |                             |                    |              |   |  |  |  |  |
| 52-                                                                   |                 |                             |                    |              |   |  |  |  |  |
|                                                                       |                 |                             |                    |              |   |  |  |  |  |
|                                                                       |                 | CUSTOME                     | R DRAWING          | MOD N°       |   |  |  |  |  |
|                                                                       |                 |                             |                    |              |   |  |  |  |  |
| um l                                                                  | Receptacl       | e 8D seri                   | Ies                |              |   |  |  |  |  |
| ar                                                                    | NPRDS / PROJECT |                             |                    |              |   |  |  |  |  |
|                                                                       |                 |                             | cument is the prop | perty of     | 1 |  |  |  |  |
| SOURIAU<br>it must not be reproduced or                               |                 |                             |                    |              |   |  |  |  |  |
|                                                                       |                 | commur                      | nicated without pe |              |   |  |  |  |  |
|                                                                       | DRG N°<br>3BA-C |                             |                    | SHEET<br>1/2 |   |  |  |  |  |
|                                                                       | B               |                             | A                  |              | J |  |  |  |  |
|                                                                       |                 |                             |                    |              |   |  |  |  |  |