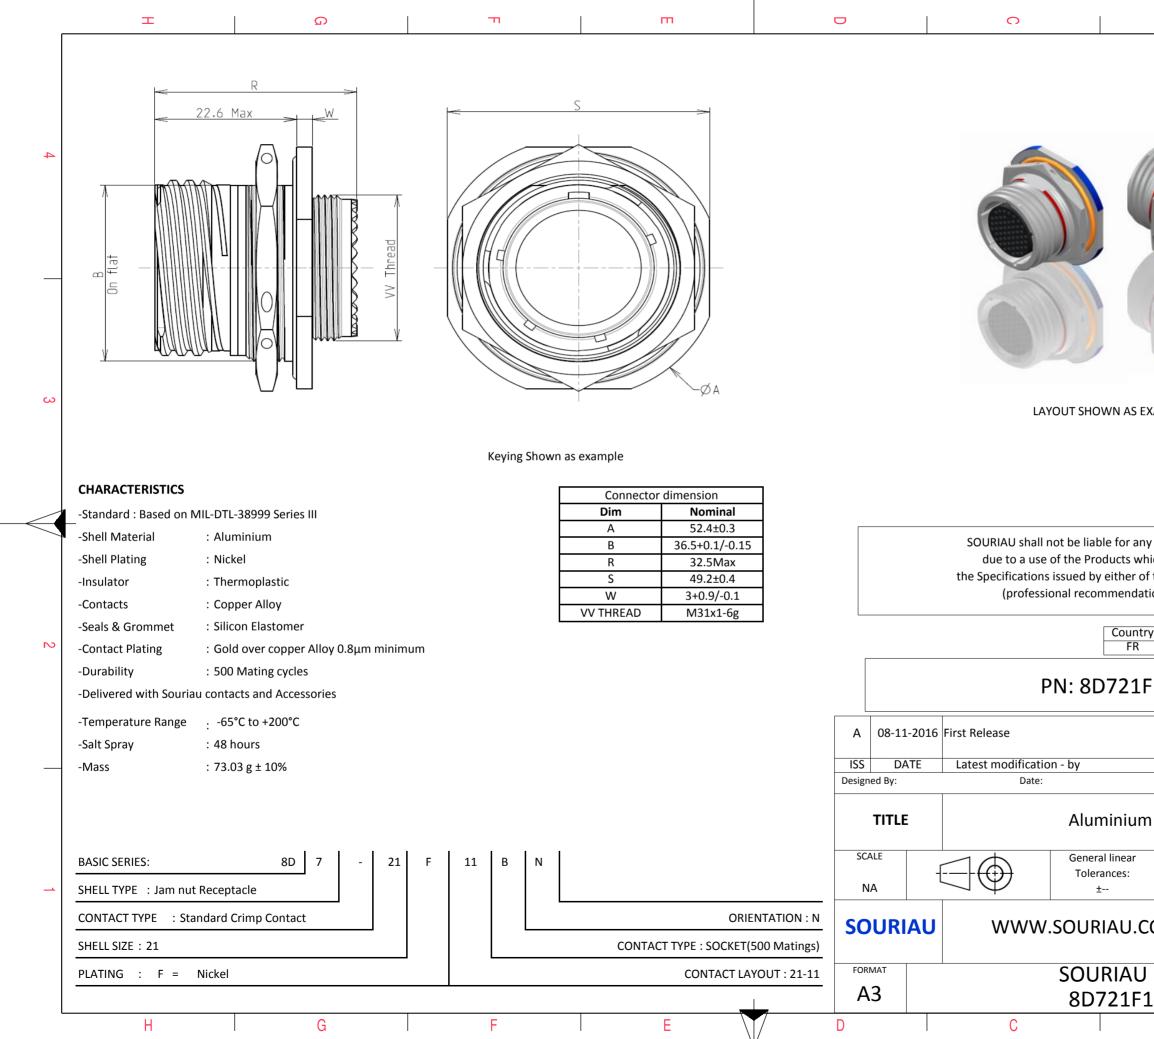

| any non-conformity or damage<br>which does not comply with<br>or of the Parties or by a third party<br>dation, technical notice.)<br>Intry Jurisdiction & Control List<br>R Not Listed<br>IF11BN<br>CUSTOMER DRAWING<br>UM Receptacle &D series<br>If NPRDS / PROJECT<br>859<br>COM<br>COM<br>This document is the property of<br>SOURIAU<br>it must not be reproduced or<br>communicated without permission<br>CUDRG N° SHEET                                                                                                                                                                                                                                                                                                                                                                                                                                                                                                                                                                                                                                                                                                                                                                                                                                                                                                                                                                                                                                                                                                                                                                                                                                                                                                                                                                                                                                                                                                                                                                                                                                                                                                 |                                                                                                                                        |                 |   |   |  |  |  |  |
|--------------------------------------------------------------------------------------------------------------------------------------------------------------------------------------------------------------------------------------------------------------------------------------------------------------------------------------------------------------------------------------------------------------------------------------------------------------------------------------------------------------------------------------------------------------------------------------------------------------------------------------------------------------------------------------------------------------------------------------------------------------------------------------------------------------------------------------------------------------------------------------------------------------------------------------------------------------------------------------------------------------------------------------------------------------------------------------------------------------------------------------------------------------------------------------------------------------------------------------------------------------------------------------------------------------------------------------------------------------------------------------------------------------------------------------------------------------------------------------------------------------------------------------------------------------------------------------------------------------------------------------------------------------------------------------------------------------------------------------------------------------------------------------------------------------------------------------------------------------------------------------------------------------------------------------------------------------------------------------------------------------------------------------------------------------------------------------------------------------------------------|----------------------------------------------------------------------------------------------------------------------------------------|-----------------|---|---|--|--|--|--|
| ary non-conformity or damage which does not comply with roof the Parties or by a third party dation, technical notice.)       3         intry       Jurisdiction & Control List       2         IF11BN       2         IF11BN       MOD N°         CUSTOMER DRAWING       MOD N°         IGUID CONTINUE       MOD N°         ICOM       NPRDS / PROJECT         859       NPRDS / PROJECT         NORD N°       SUBIAU         I trust not be reproduced or communicated without permission       1         MD DRG N°       SHEET         J1       JU DRG N°                                                                                                                                                                                                                                                                                                                                                                                                                                                                                                                                                                                                                                                                                                                                                                                                                                                                                                                                                                                                                                                                                                                                                                                                                                                                                                                                                                                                                                                                                                                                                                   | σ                                                                                                                                      |                 | > |   |  |  |  |  |
| ary non-conformity or damage which does not comply with roof the Parties or by a third party dation, technical notice.)       3         intry       Jurisdiction & Control List       2         IF11BN       2         IF11BN       MOD N°         CUSTOMER DRAWING       MOD N°         IGUID CONTINUE       MOD N°         ICOM       NPRDS / PROJECT         859       NPRDS / PROJECT         NORD N°       SUBIAU         I trust not be reproduced or communicated without permission       1         MD DRG N°       SHEET         J1       JU DRG N°                                                                                                                                                                                                                                                                                                                                                                                                                                                                                                                                                                                                                                                                                                                                                                                                                                                                                                                                                                                                                                                                                                                                                                                                                                                                                                                                                                                                                                                                                                                                                                   |                                                                                                                                        |                 |   |   |  |  |  |  |
| ary non-conformity or damage which does not comply with roof the Parties or by a third party dation, technical notice.)       3         intry       Jurisdiction & Control List       2         IF11BN       2         IF11BN       MOD N°         CUSTOMER DRAWING       MOD N°         IGUID CONTINUE       MOD N°         ICOM       NPRDS / PROJECT         859       NPRDS / PROJECT         NORD N°       SUBIAU         I trust not be reproduced or communicated without permission       1         MD DRG N°       SHEET         J1       JU DRG N°                                                                                                                                                                                                                                                                                                                                                                                                                                                                                                                                                                                                                                                                                                                                                                                                                                                                                                                                                                                                                                                                                                                                                                                                                                                                                                                                                                                                                                                                                                                                                                   |                                                                                                                                        |                 |   |   |  |  |  |  |
| ary non-conformity or damage which does not comply with roof the Parties or by a third party dation, technical notice.)       3         intry       Jurisdiction & Control List       2         IF11BN       2         IF11BN       MOD N°         CUSTOMER DRAWING       MOD N°         IGUID CONTINUE       MOD N°         ICOM       NPRDS / PROJECT         859       NPRDS / PROJECT         NORD N°       SUBIAU         I trust not be reproduced or communicated without permission       1         MD DRG N°       SHEET         J1       JU DRG N°                                                                                                                                                                                                                                                                                                                                                                                                                                                                                                                                                                                                                                                                                                                                                                                                                                                                                                                                                                                                                                                                                                                                                                                                                                                                                                                                                                                                                                                                                                                                                                   |                                                                                                                                        |                 |   |   |  |  |  |  |
| A PARTIE SEXAMPLE any non-conformity or damage which does not comply with prof the Parties or by a third party dation, technical notice.)  Intry Jurisdiction & Control List R Not Listed  IF11BN  CUSTOMER DRAWING  MOD N°  CUSTOMER DRAWING  IMAGE NO  CUSTO |                                                                                                                                        |                 |   | 4 |  |  |  |  |
| A PARTIE SEXAMPLE any non-conformity or damage which does not comply with prof the Parties or by a third party dation, technical notice.)  Intry Jurisdiction & Control List R Not Listed  IF11BN  CUSTOMER DRAWING  MOD N°  CUSTOMER DRAWING  IMAGE NO  CUSTO |                                                                                                                                        |                 |   |   |  |  |  |  |
| which does not comply with   or of the Parties or by a third party   dation, technical notice.)     antry   Jurisdiction & Control List   R   Not Listed     1     MOD N°     CUSTOMER DRAWING     um Receptacle 8D series   or   NPRDS / PROJECT   859   1   1.COM   This document is the property of SOURIAU   it must not be reproduced or communicated without permission   V.DRG N°   F11BN-C                                                                                                                                                                                                                                                                                                                                                                                                                                                                                                                                                                                                                                                                                                                                                                                                                                                                                                                                                                                                                                                                                                                                                                                                                                                                                                                                                                                                                                                                                                                                                                                                                                                                                                                             | AS EXAMPLE                                                                                                                             |                 |   | 3 |  |  |  |  |
| which does not comply with   or of the Parties or by a third party   dation, technical notice.)     antry   Jurisdiction & Control List   R   Not Listed     1     MOD N°     CUSTOMER DRAWING     um Receptacle 8D series   or   NPRDS / PROJECT   859   1   1.COM   This document is the property of SOURIAU   it must not be reproduced or communicated without permission   V.DRG N°   F11BN-C                                                                                                                                                                                                                                                                                                                                                                                                                                                                                                                                                                                                                                                                                                                                                                                                                                                                                                                                                                                                                                                                                                                                                                                                                                                                                                                                                                                                                                                                                                                                                                                                                                                                                                                             |                                                                                                                                        |                 |   |   |  |  |  |  |
| which does not comply with   or of the Parties or by a third party   dation, technical notice.)     antry   Jurisdiction & Control List   R   Not Listed     1     MOD N°     CUSTOMER DRAWING     um Receptacle 8D series   or   NPRDS / PROJECT   859   1   1.COM   This document is the property of SOURIAU   it must not be reproduced or communicated without permission   V.DRG N°   F11BN-C                                                                                                                                                                                                                                                                                                                                                                                                                                                                                                                                                                                                                                                                                                                                                                                                                                                                                                                                                                                                                                                                                                                                                                                                                                                                                                                                                                                                                                                                                                                                                                                                                                                                                                                             |                                                                                                                                        |                 |   |   |  |  |  |  |
| which does not comply with   or of the Parties or by a third party   dation, technical notice.)     antry   Jurisdiction & Control List   R   Not Listed     1     MOD N°     CUSTOMER DRAWING     um Receptacle 8D series   or   NPRDS / PROJECT   859   1   1.COM   This document is the property of SOURIAU   it must not be reproduced or communicated without permission   V.DRG N°   F11BN-C                                                                                                                                                                                                                                                                                                                                                                                                                                                                                                                                                                                                                                                                                                                                                                                                                                                                                                                                                                                                                                                                                                                                                                                                                                                                                                                                                                                                                                                                                                                                                                                                                                                                                                                             |                                                                                                                                        |                 | ] |   |  |  |  |  |
| IF11BN 2   IF11BN MOD N°   CUSTOMER DRAWING   um Receptacle 8D series   ur NPRDS / PROJECT   859   I.COM   This document is the property of SOURIAU it must not be reproduced or communicated without permission   U DRG N°   F11BN-C                                                                                                                                                                                                                                                                                                                                                                                                                                                                                                                                                                                                                                                                                                                                                                                                                                                                                                                                                                                                                                                                                                                                                                                                                                                                                                                                                                                                                                                                                                                                                                                                                                                                                                                                                                                                                                                                                          | r any non-conformity or damage<br>s which does not comply with<br>er of the Parties or by a third party<br>ndation, technical notice.) |                 |   |   |  |  |  |  |
| 1F11BN       MOD N°         MOD N°         CUSTOMER DRAWING         um Receptacle 8D series         ur       NPRDS / PROJECT         859       This document is the property of SOURIAU it must not be reproduced or communicated without permission       1         U.COM       This document is the property of SOURIAU it must not be reproduced or communicated without permission       1         U.DRG N°       SHEET 1/2       1/2                                                                                                                                                                                                                                                                                                                                                                                                                                                                                                                                                                                                                                                                                                                                                                                                                                                                                                                                                                                                                                                                                                                                                                                                                                                                                                                                                                                                                                                                                                                                                                                                                                                                                      |                                                                                                                                        |                 |   |   |  |  |  |  |
| MOD N°<br>CUSTOMER DRAWING<br>UM Receptacle 8D series<br>In NPRDS / PROJECT<br>859<br>1<br>COM<br>This document is the property of<br>SOURIAU<br>it must not be reproduced or<br>communicated without permission<br>NU DRG N°<br>F11BN-C<br>1/2                                                                                                                                                                                                                                                                                                                                                                                                                                                                                                                                                                                                                                                                                                                                                                                                                                                                                                                                                                                                                                                                                                                                                                                                                                                                                                                                                                                                                                                                                                                                                                                                                                                                                                                                                                                                                                                                                |                                                                                                                                        | Not Listed      |   | 2 |  |  |  |  |
| CUSTOMER DRAWING         um Receptacle 8D series         ur       NPRDS / PROJECT         859       859         J.COM       This document is the property of SOURIAU it must not be reproduced or communicated without permission         J.COM       SHEET 1/2                                                                                                                                                                                                                                                                                                                                                                                                                                                                                                                                                                                                                                                                                                                                                                                                                                                                                                                                                                                                                                                                                                                                                                                                                                                                                                                                                                                                                                                                                                                                                                                                                                                                                                                                                                                                                                                                |                                                                                                                                        |                 |   |   |  |  |  |  |
| CUSTOMER DRAWING         um Receptacle 8D series         ur       NPRDS / PROJECT         859       859         J.COM       This document is the property of SOURIAU it must not be reproduced or communicated without permission         J.COM       SHEET 1/2                                                                                                                                                                                                                                                                                                                                                                                                                                                                                                                                                                                                                                                                                                                                                                                                                                                                                                                                                                                                                                                                                                                                                                                                                                                                                                                                                                                                                                                                                                                                                                                                                                                                                                                                                                                                                                                                |                                                                                                                                        |                 |   |   |  |  |  |  |
| INPRDS / PROJECT 859 1 COM This document is the property of SOURIAU it must not be reproduced or communicated without permission SHEET F11BN-C 1/2                                                                                                                                                                                                                                                                                                                                                                                                                                                                                                                                                                                                                                                                                                                                                                                                                                                                                                                                                                                                                                                                                                                                                                                                                                                                                                                                                                                                                                                                                                                                                                                                                                                                                                                                                                                                                                                                                                                                                                             |                                                                                                                                        | CUSTOMER DRAV   |   |   |  |  |  |  |
| 859       This document is the property of SOURIAU it must not be reproduced or communicated without permission       NU DRG N°     SHEET       F11BN-C     1/2                                                                                                                                                                                                                                                                                                                                                                                                                                                                                                                                                                                                                                                                                                                                                                                                                                                                                                                                                                                                                                                                                                                                                                                                                                                                                                                                                                                                                                                                                                                                                                                                                                                                                                                                                                                                                                                                                                                                                                | um Recepta                                                                                                                             |                 |   |   |  |  |  |  |
| This document is the property of SOURIAU     it must not be reproduced or communicated without permission       UDRG N°     SHEET       F11BN-C     1/2                                                                                                                                                                                                                                                                                                                                                                                                                                                                                                                                                                                                                                                                                                                                                                                                                                                                                                                                                                                                                                                                                                                                                                                                                                                                                                                                                                                                                                                                                                                                                                                                                                                                                                                                                                                                                                                                                                                                                                        | ar                                                                                                                                     | NPRDS / PROJECT |   |   |  |  |  |  |
| SOURIAU       it must not be reproduced or       communicated without permission       AU DRG N°       F11BN-C                                                                                                                                                                                                                                                                                                                                                                                                                                                                                                                                                                                                                                                                                                                                                                                                                                                                                                                                                                                                                                                                                                                                                                                                                                                                                                                                                                                                                                                                                                                                                                                                                                                                                                                                                                                                                                                                                                                                                                                                                 |                                                                                                                                        |                 |   |   |  |  |  |  |
| F11BN-C 1/2                                                                                                                                                                                                                                                                                                                                                                                                                                                                                                                                                                                                                                                                                                                                                                                                                                                                                                                                                                                                                                                                                                                                                                                                                                                                                                                                                                                                                                                                                                                                                                                                                                                                                                                                                                                                                                                                                                                                                                                                                                                                                                                    | COM SOURIAU<br>it must not be reproduced or                                                                                            |                 |   |   |  |  |  |  |
|                                                                                                                                                                                                                                                                                                                                                                                                                                                                                                                                                                                                                                                                                                                                                                                                                                                                                                                                                                                                                                                                                                                                                                                                                                                                                                                                                                                                                                                                                                                                                                                                                                                                                                                                                                                                                                                                                                                                                                                                                                                                                                                                |                                                                                                                                        | D               |   | - |  |  |  |  |
| D I A                                                                                                                                                                                                                                                                                                                                                                                                                                                                                                                                                                                                                                                                                                                                                                                                                                                                                                                                                                                                                                                                                                                                                                                                                                                                                                                                                                                                                                                                                                                                                                                                                                                                                                                                                                                                                                                                                                                                                                                                                                                                                                                          | F11BN-C                                                                                                                                |                 |   | ] |  |  |  |  |
|                                                                                                                                                                                                                                                                                                                                                                                                                                                                                                                                                                                                                                                                                                                                                                                                                                                                                                                                                                                                                                                                                                                                                                                                                                                                                                                                                                                                                                                                                                                                                                                                                                                                                                                                                                                                                                                                                                                                                                                                                                                                                                                                | В                                                                                                                                      |                 | A |   |  |  |  |  |